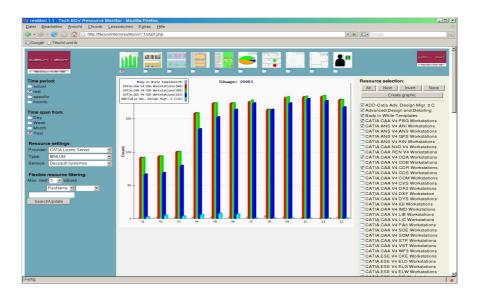

## **Tech-EDV Resource Monitoring Tool**

you select specific licenses from the list of all available resources

and you see immediately the present utilization.

Unused resources become tracked down, costs will be minimized.

From the database of the Tech-EDV Resource Monitoring Tool you are able to extract the usage of specific resources of any period of time and to visualize this in your webbrowser.

Hence you have your familiar working environment and the