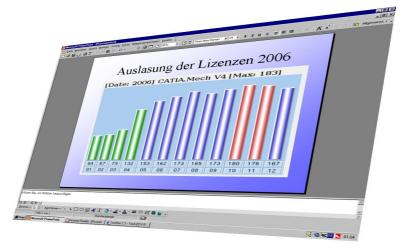

From the database of the Tech-EDV Resource Monitoring Tool you are able to extract the usage of specific resources of any period of time and to visualize this in your webbrowser.

Hence you have your familiar working environment and the

results may be transferred directly to your office applications like Powerpoint, etc.

Monitoring mechanisms warn you automatically.

Techn. EDV Reithofer