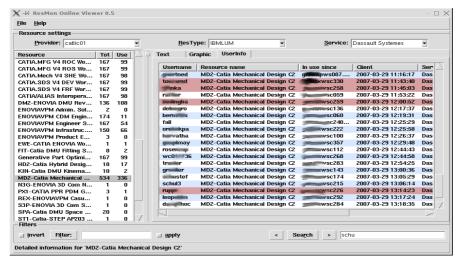

## **Tech-EDV Resource Monitoring Tool**

you select specific licenses from the list of all available resources

and you see immediately the present utilization.

Unused resources become tracked down, costs will be minimized.

From the database of the Tech-EDV Resource Monitoring Tool you are able to extract the usage of specific resources of any period of time and to visualize this in your webbrowser.

Hence you have your familiar working environment and the