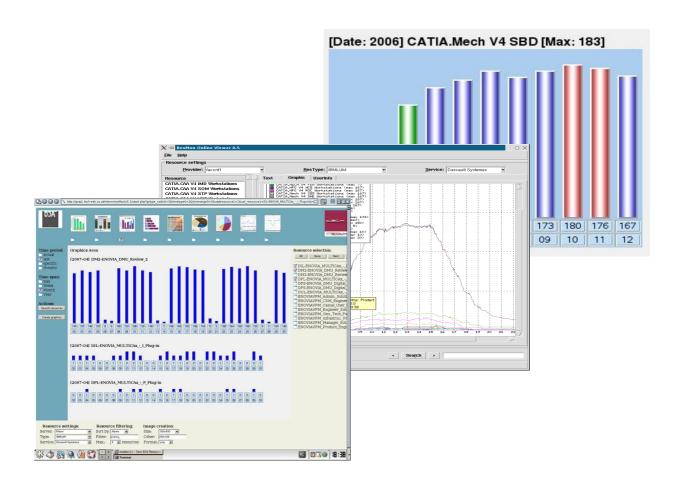

## **Tech-EDV Resource Monitoring Tool**

you select specific licenses from the list of all available resources

and you see immediately the present utilization.

Unused resources become tracked down, costs will be minimized.

From the database of the Tech-EDV Resource Monitoring Tool you are able to extract the usage of specific resources of any period of time and to visualize this in your webbrowser.

Hence you have your familiar working environment and the