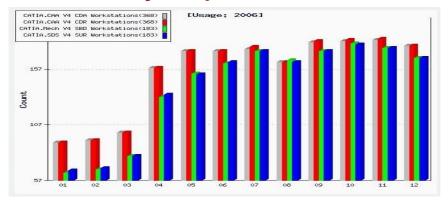

From the database of the Tech-EDV Resource Monitoring Tool you are able to extract the usage of specific resources of any period of time and to visualize this in your webbrowser.

Hence you have your familiar working environment and the

results may be transferred directly to your office applications like Powerpoint, etc.

Monitoring mechanisms warn you automatically.

Techn. EDV Reithofer