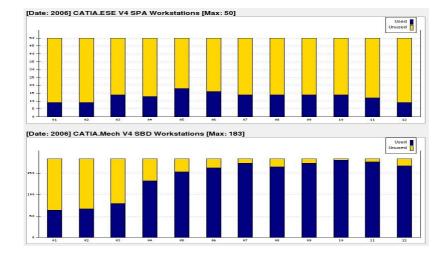

## **Tech-EDV Resource Monitoring Tool**

you select specific licenses from the list of all available resources

and you see immediately the present utilization.

Unused resources become tracked down, costs will be minimized.

From the database of the Tech-EDV Resource Monitoring Tool you are able to extract the usage of specific resources of any period of time and to visualize this in your webbrowser.

Hence you have your familiar working environment and the