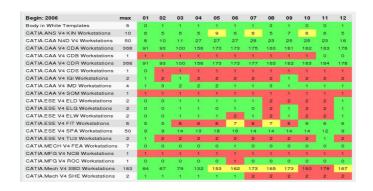

From the database of the Tech-EDV Resource Monitoring Tool you are able to extract the usage of specific resources of any period of time and to visualize this in your webbrowser.

Hence you have your familiar working environment and the

results may be transferred directly to your office applications like Powerpoint, etc.

Monitoring mechanisms warn you automatically.

Techn. EDV Reithofer